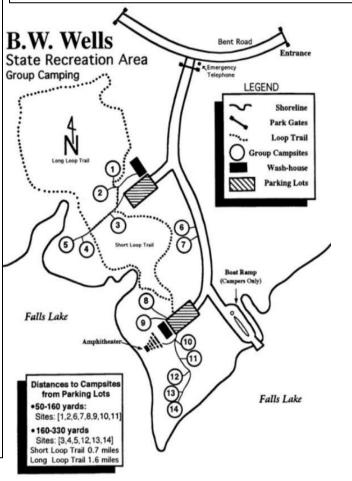

# **Campsite Assignments**

Site 8 Bears
Site 9 Webelos
Site 10 Lions and Tigers
Site 11 Wolves

Campsites are NOT drive-up sites so bring your wagons!!!

| FRIDAY<br>3:00pm<br>7:00pm<br>8:00pm<br>9:00pm<br>10:00pm | Arrive and Set Up<br>Leaders Meeting<br>Den Campfires<br>Star Gazing<br>Lights Out | Uniform<br>B<br>B<br>B | Notes Dinner on your own Amphitheater In your campsite (See Note 1) Activity Field (30minutes) |
|-----------------------------------------------------------|------------------------------------------------------------------------------------|------------------------|------------------------------------------------------------------------------------------------|
| SATURDAY                                                  |                                                                                    |                        |                                                                                                |
| 7:00am                                                    | Reveille                                                                           |                        |                                                                                                |
| 7:45am                                                    | Flag Raising -                                                                     | Α                      | Activity Field (Bring your mess kits)                                                          |
| 8:00am                                                    | Breakfast -                                                                        | A                      | Bring your mess kits (See Note 2)                                                              |
| 9:00am                                                    | Educational Program                                                                | В                      | B.W. Wells                                                                                     |
| 10:00am                                                   |                                                                                    | В                      | 2.000 0.000                                                                                    |
| 12:00pm                                                   | Lunch -                                                                            | В                      | Bring your mess kits (See Note 2)                                                              |
| 1:00pm                                                    | Den Activity                                                                       | В                      | B.W. Wells                                                                                     |
| 1:00pm                                                    | Camp Activities                                                                    | В                      | Activity Field                                                                                 |
| 5:00pm                                                    | Flag Lowering -                                                                    | Α                      | Activity Field (Bring your mess kits)                                                          |
| 5:15pm                                                    | Dinner -                                                                           | Α                      | Bring your mess kits (See Note 2)                                                              |
| 6:15pm                                                    | Bridging and Awards                                                                | Α                      | Amphitheater                                                                                   |
| 6:30pm                                                    | Den Time                                                                           | В                      | B.W. Wells                                                                                     |
| 8:00pm                                                    | Pack Campfire                                                                      | В                      |                                                                                                |
| 10:00pm                                                   | Lights Out                                                                         |                        |                                                                                                |
| SUNDAY                                                    |                                                                                    |                        |                                                                                                |
| 7:00am                                                    | Reveille                                                                           |                        |                                                                                                |
| 7:45am                                                    | Flag Raising -                                                                     | Α                      | Activity Field (Bring your mess kits)                                                          |
| 8:00am                                                    | Breakfast -                                                                        | Α                      | Bring your mess kits (See Note 2)                                                              |
| 9:00am                                                    | Flag Lowering -                                                                    | Α                      | Activity Field                                                                                 |
| 10:00am                                                   | Camp Cleanup                                                                       |                        |                                                                                                |

### **CAMP ACTIVITIES**

<u>FISHING</u>(see map): Fishing equipment and worms can be picked up at the Pack Trailer. There will be a Fishing Trophy awarded at the Pack Campfire so PLEASE keep track of your top fishercub!

<u>HIKING</u>(see map): Each Rank will be given a Shinleaf Map showing a hike that is approximately 3-miles round trip. Please notify Gunny if your Rank or Den completed the hike.

<u>TUG-O-WAR/ULTIMATE FRISBY</u>: Organized field events will be held from 1pm to 4:30pm by (insert volunteers here)